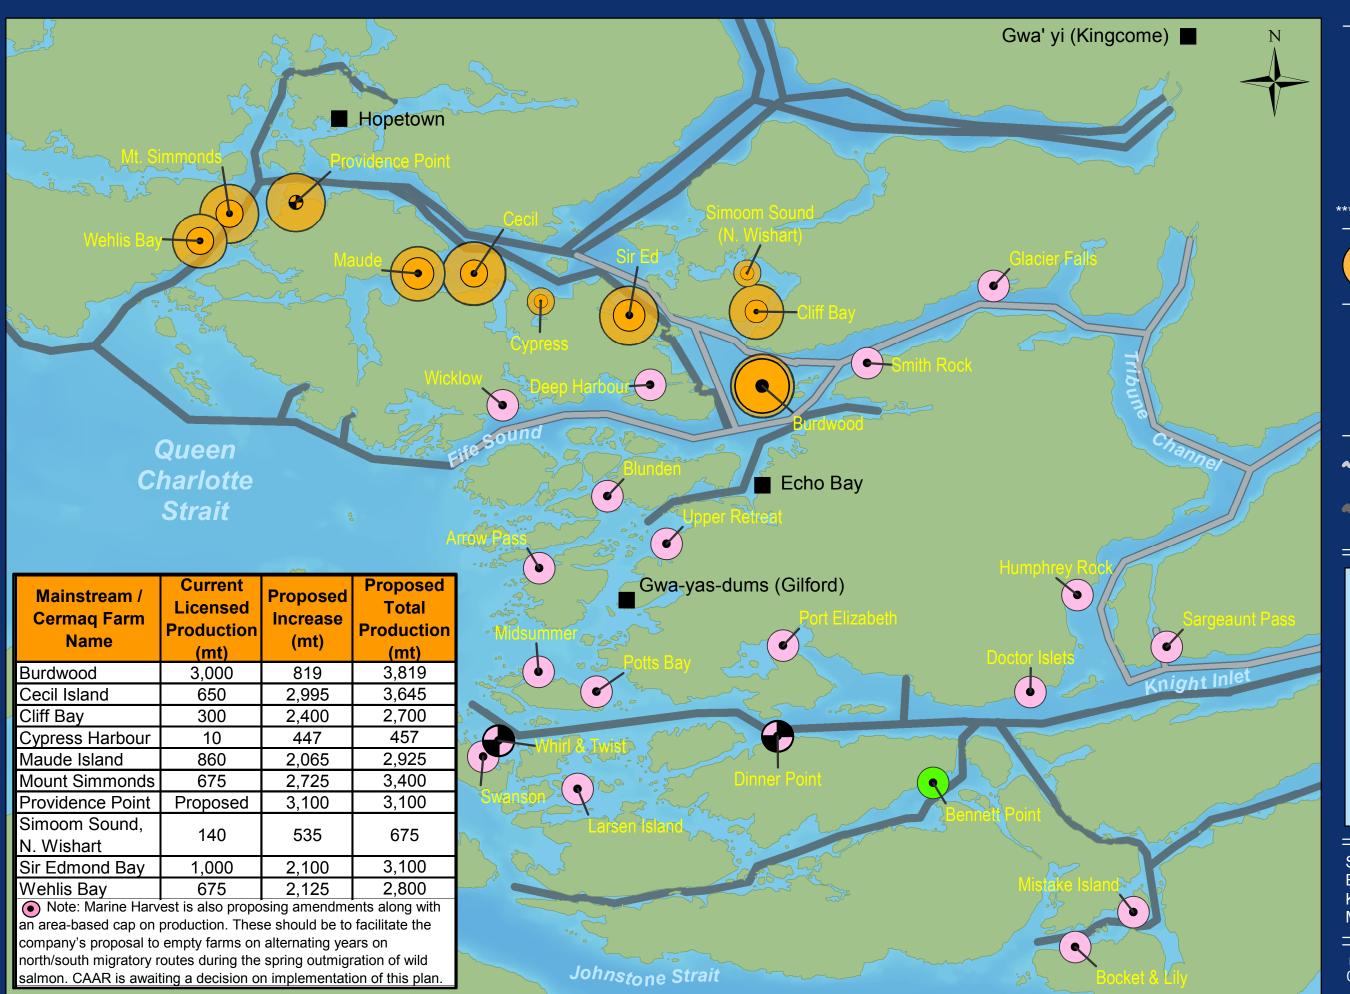

## Proposed Expansion of Mainstream / Cermaq Salmon Farm Tenures in the Broughton Archipelago: Proposals submitted to the Province as of July 2008

## Company / # Licenses

- Marine Harvest (Norway)
  / 19
- Mainstream / Cermaq (Norway) / 10 \*\*\*
- Grieg Seafood BC (Norway)

\*\*\* sized by current licensed production

Expanded symbol sized by proposed total production

## **Status**

- Licensed Salmon Farm
- Salmon Farm Application
- Juvenile salmon migration to sea major route
- Juvenile salmon migration to sea other route

Salmon Farm Locations and Status: BC MAL; Migration Routes: Local Knowledge Mapping: Living Oceans Society